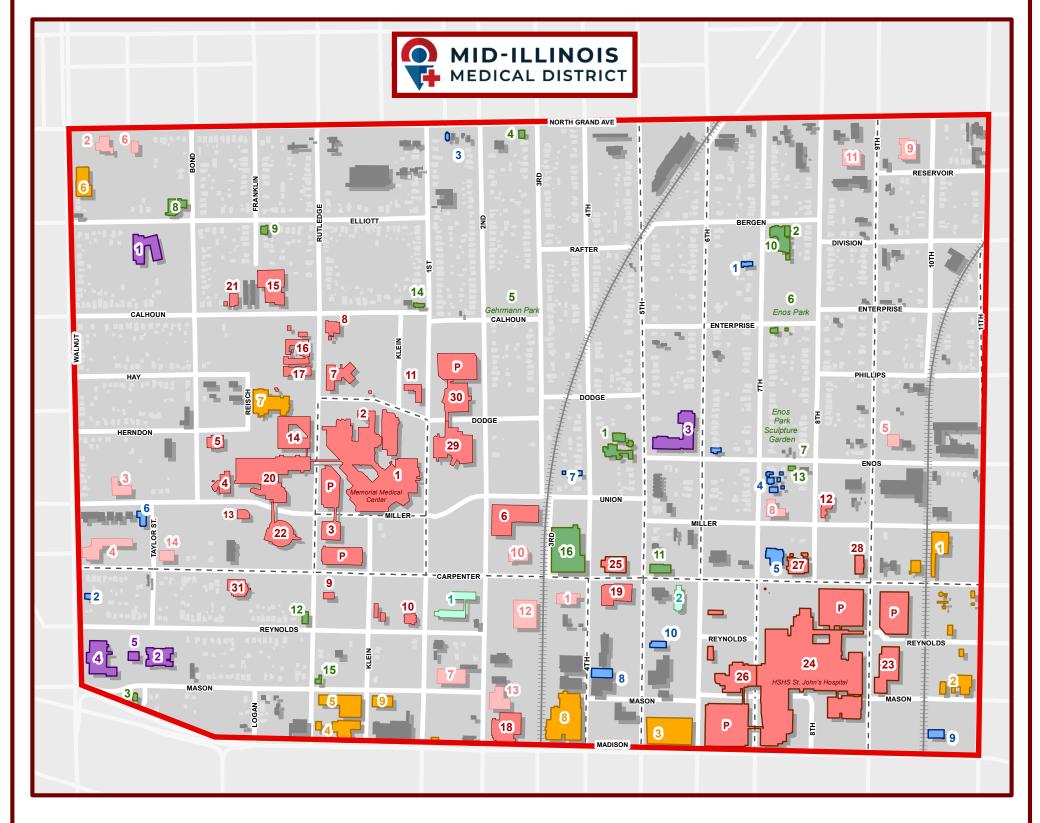

### Medical

- 1 Memorial Medical Center
- 2 Memorial Medical Arts Building
- 3 Memorial Center for Learning & Innovation
- 4 Memorial Child Care
- 5 Memorial Home Services
- 6 Memorial Home Services Supply Store
- 7 Memorial Hospice & Heritage Health
- 8 Memorial Weight Loss & Wellness Center
- 9 Memorial Medical Conference Center
- 10 Memorial SpineWorks & Transplant Services
- 11 Memorial Wound Healing Center
- 12 Memorial Behavioral Health & Adult Services
- ${\bf 13}$  MMC & SIU Miller Medical Building
- 14 SIU School of Medicine
- 15 SIU Medicine Calhoun Complex
- 16 SIU Dept of Medical Humanities & Professional Development
- 17 SIU Research Facility
- 18 SIU Administrative Offices
- 19 SIU Center for Family Medicine
- 20 SIU Healthcare Clinic-Baylis Building
- 21 SIU Medicine Foundation
- 22 SIU Simmons Cancer Institute
- 23 HSHS & SIU Women's and Children's Clinic
- 24 HSHS St. John's Pavilion
- 25 HSHS St. John's Prairie Diagnostic Center
- 26 HSHS St. John's Hospital Prairie Heart Institute
- 27 HSHS St. John's College of Nursing
- 28 HSHS St. John's Hospital Health Info Management
- 29 Springfield Clinic 1st 800 Building
- 30 Springfield Clinic 1st 800 Building
- 31 Springfield Clinic Carpenter
- P Parking Ramp

# Hotel

- 1 Homestyle Inn & Suites
- 2 Carpenter Street Hotel

## Other Health Care Providers

- 1 Heartland Plastic Surgery
- 2 DaVita Kidney Care
- 3 Central Illinois Allergy & Respiratory Clinic
- 4 Aperion Care Nursing Home
- 5 Familia Dental
- 6 Ked Plasma
- 7 Vono Medical Supplies
- 8 Catholic Charities St. Clare's Health Clinic
- 9 CVS Pharmacy (9th St. & North Grand Ave.)
- 10 CVS Pharmacy (3rd St. & Carpenter St.)
- 11 Walgreens
- 12 County Market Pharmacy
- 13 Superior Ambulance Services
- 14 Not In Use

#### Culture

- 1 Springfield Art Association at Edwards Place
- 2 Northside Children's Community Library (Lower Level)
- 3 WLUJ Radio Station
- 4 House of Music
- 5 Gehrmann Park
- 6 Enos Park
- 7 Enos Park Sculpture Garden
- 8 Elliot Avenue Baptist Church
- 9 House of Prayer Apostolic Church
- ${\bf 10}$  Third Presbyterian Church
- 11 Kumler United Methodist Church
- 12 Abundant Faith Christian Center
- 13 MJ's Chicken & Fish Express
- 14 Gastro Grub
- 15 Sportsman's Lounge
- 16 Downtown YMCA

#### Social Services

- 1 Mini-O'Beirne Crisis Nursery
- 2 Easy Does It Club
- 3 First Step Women's Center
- 4 Inner City Mission
- 5 Ronald McDonald House Charities of Central II
- 6 Rutledge Youth Foundation
- 7 Villa Angela
- 8 Washington Street Mission
- 9 Helping Hands Winter Warming Center (D)
- 10 St. John's Breadline

### School District 186

- 1 Enos Elementary School
- 2 Douglas School (CLOSED)
- 3 McClernand Elementary School
- 4 Office of Administrative Services
- 5 Garage & Storage Unit

#### Government

- 1 CWLP Electric Department
- 2 CWLP Water Department & Field Services Center
- ${\bf 3}$  City of Springfield Public Parking Ramp
- 4 Municipal Warehouse
- 5 Secretary of State Warehouse/Driver's Facility
- 6 Illinois Department of Children and Family Services
- 7 Illinois Department of Public Health Lab at SIU
- 8 Centrum Building
- 9 LLCC Medical District

SOURCES: Sangamon County GIS - JL Supervisor of Assessments

Date: April 30th, 2021

Other

**Medical District Boundary** 

---- Street with SMTD Bus Route